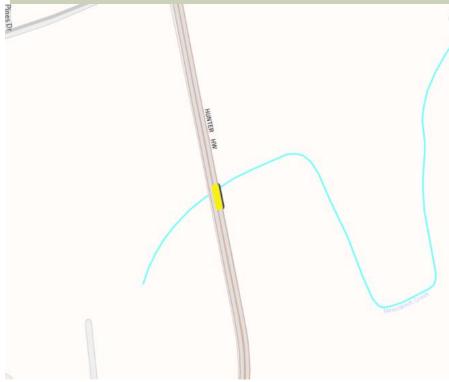

### LACKAWANNA MPO

Project ID: 93006 Project Title: SR 309 over Nescopeck CK County: Luzerne County Municipality: Butler Township Route: SR 309 Hunter Highway Improvement Type: Bridge Replacement Let Date: 12/6/2018

Bridge replacement on State Route 309 (Hunter Highway) over Nescopeck Creek, in Butler Township, Luzerne County. Design Build delivery.