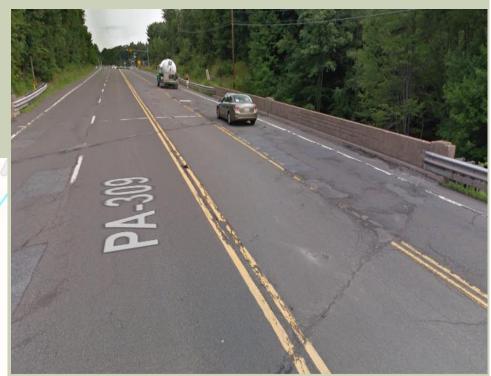

### LACKAWANNA MPO

Project ID: 93006 Project Title: SR 309 over Nescopeck CK County: Luzerne County Municipality: Butler Township Route: SR 309 Hunter Highway Improvement Type: Bridge Replacement Let Date: 12/6/2018

Bridge replacement on State Route 309 (Hunter Highway) over Nescopeck Creek, in Butler Township, Luzerne County. Design Build delivery.