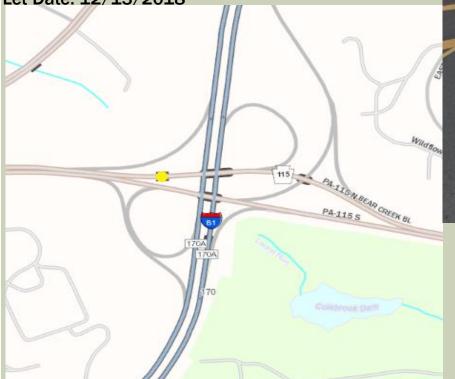

# LACKAWANNA MPO

Project ID: 84374 Project Title: SR 309 over Laurel Run Creek County: Luzerne County Municipality: Plains Township Route: SR 309 North Cross Valley Expressway Improvement Type: Bridge Rehabilitation Let Date: 12/13/2018

Bridge rehabilitation on State Route 309 (North Cross Valley Expressway) over Laurel Run Creek in Plains Township, Luzerne County