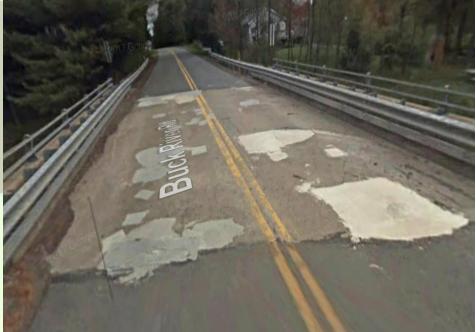

# LACKAWANNA MPO

Project ID: 97105 Project Title: SR 2013 over Pond Creek County: Lackawanna Municipality: Thornhurst Township Route: SR 2013 River Road Improvement Type: Bridge Rehabilitation Let Date: 12/6/2018

Bridge rehabilitation on State Route 2013 (River Road) over Pond Creek in Thornhurst Township, Lackawanna County.