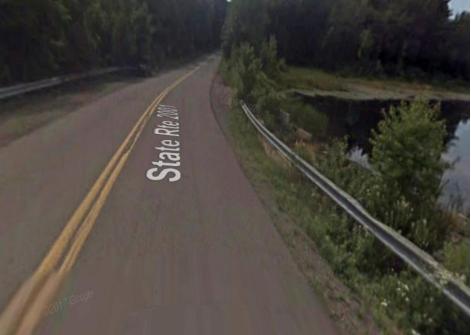

## LACKAWANNA MPO

Project ID: 67205 Project Title: SR 2001 over Outlet Kizer Pond County: Lackawanna Municipality: Jefferson Township Route: SR 2001 Maplewood Road Improvement Type: Replacement Let Date: 10/18/2018

Bridge replacement on State Route 2001 (Maplewood Road) over Outlet Kizer Pond in Jefferson Township, Lackawanna County.