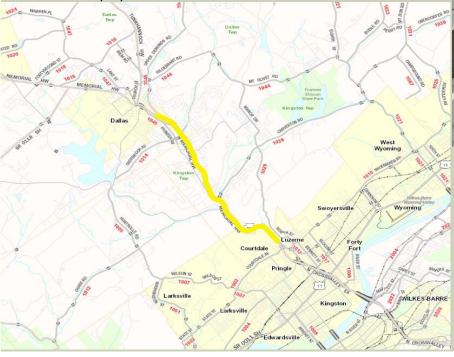

# LACKAWANNA MPO

Project ID: 102562 Project Title: Fed Aid Paving SR 309 County: Luzerne County Municipalities: Courtdale Boro, Dallas Boro, Dallas Township, Kingston Township, Luzerne Borough Route: SR 309 Memorial Highway Improvement Type: Resurface Let Date: 12/6/2018

Federal Aid Paving on State Route 309, in various Municipalities, Luzerne County.