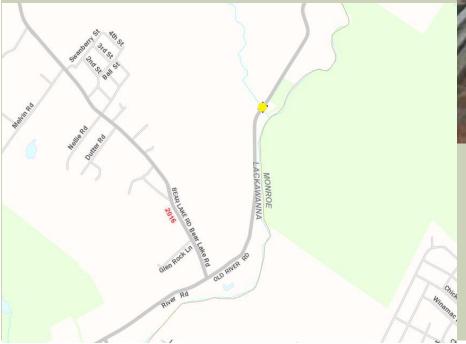

# LACKAWANNA MPO

Project ID: 97105 Project Title: SR 2013 over Pond Creek County: Lackawanna Municipality: Thornhurst Township Route: SR 2013 River Road Improvement Type: Bridge Rehabilitation Let Date: 12/6/2018

Bridge rehabilitation on State Route 2013 (River Road) over Pond Creek in Thornhurst Township, Lackawanna County.