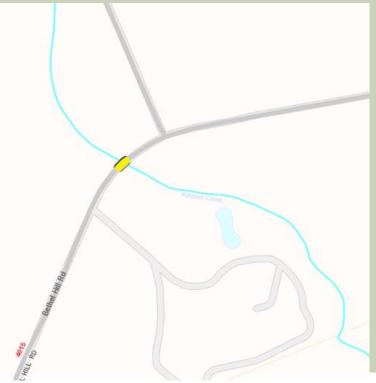

# LACKAWANNA MPO

Project ID: 101387 Project Title: SR 4015 over Kitchen Creek County: Luzerne County Municipality: Fairmont Township Route: SR 4015 Bethel Hill Road Improvement Type: Bridge Rehabilitation Let Date: 12/6/2018

Bridge rehabilitation on State Route 4015 (Bethel Hill Road) over Kitchen Creek in Fairmont Township, Luzerne County.