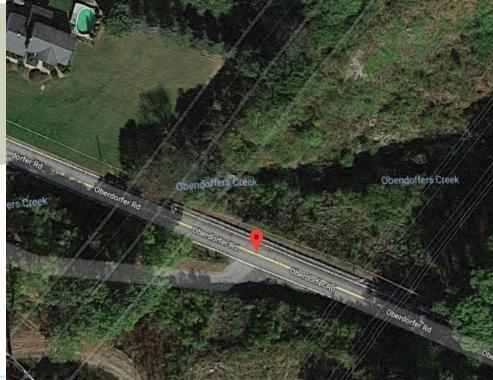

# LACKAWANNA MPO

Project ID: 67470 Project Title: SR 1038 over Obendorfers Creek County: Luzerne County Municipality: Exeter Township Route: SR 1038 Obendorfer Road Improvement Type: Rehabilitation Let Date: 12/6/2018

Bridge rehabilitation on State Route 1038 (Obendorfer Road) over Obendorfers Creek in Exeter Township, Luzerne County