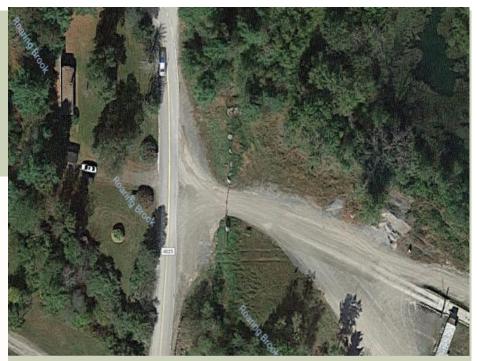

## LUZERNE MPO

Project ID: 89913 Project Title: SR 4025 over Roaring Brook County: Luzerne County Municipality: Hunlock Township Route: SR 4025 Gravel Road Improvement Type: Replacement Let Date: 11/1/2018

Bridge replacement on State Route 4025 (Gravel Road) over Roaring Brook in Hunlock Township, Luzerne County.