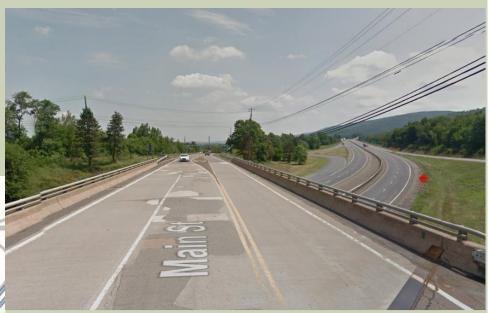

# LACKAWANNA MPO

Project ID: 9087 Project Title: SR 2010 over SR 29 County: Luzerne County Municipality: Sugar Notch Borough Route: SR 2010 Main Street Improvement Type: Bridge Rehabilitation Let Date: 12/6/2018

Bridge rehabilitation on State Route 2010 (Main Street) over State Route 29 (South Cross Valley Expressway) in Hanover Township and Sugar Notch Borough, Luzerne County. Design Build delivery.