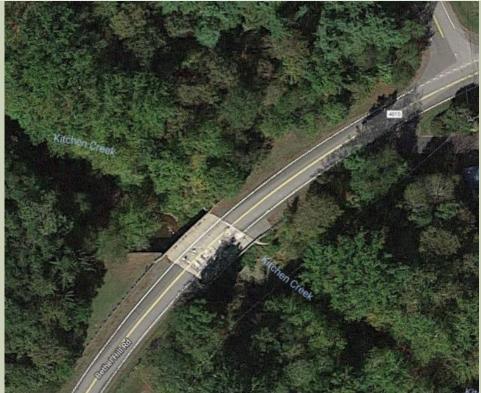

# LACKAWANNA MPO

Project ID: 101387 Project Title: SR 4015 over Kitchen Creek County: Luzerne County Municipality: Fairmont Township Route: SR 4015 Bethel Hill Road Improvement Type: Bridge Rehabilitation Let Date: 12/6/2018

Bridge rehabilitation on State Route 4015 (Bethel Hill Road) over Kitchen Creek in Fairmont Township, Luzerne County.