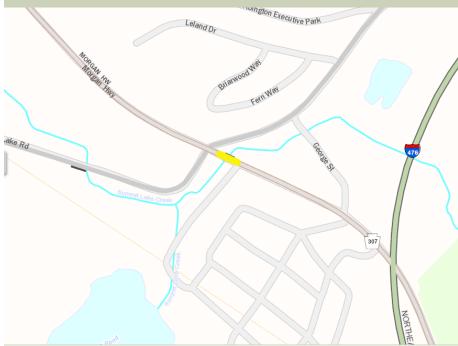

# LACKAWANNA MPO

Project ID: 8259 Project Title: Shady Lane Arch County: Lackawanna Municipality: South Abington Township Route: SR 307 Morgan Highway Improvement Type: Bridge Rehabilitation Let Date: 12/6/2018

Bridge rehabilitation on State Route 307 (Morgan Highway) at Shady Lane Road over Outlet of Summit Lake in South Abington Township, Lackawanna County.