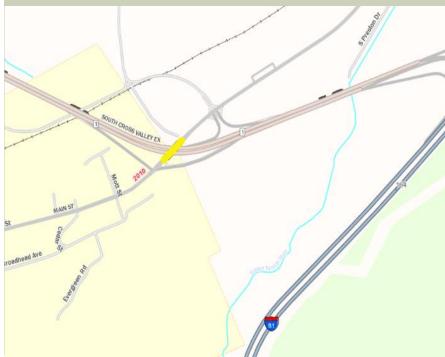

# LACKAWANNA MPO

Project ID: 9087 Project Title: SR 2010 over SR 29 County: Luzerne County Municipality: Sugar Notch Borough Route: SR 2010 Main Street Improvement Type: Bridge Rehabilitation Let Date: 12/6/2018

Bridge rehabilitation on State Route 2010 (Main Street) over State Route 29 (South Cross Valley Expressway) in Hanover Township and Sugar Notch Borough, Luzerne County. Design Build delivery.