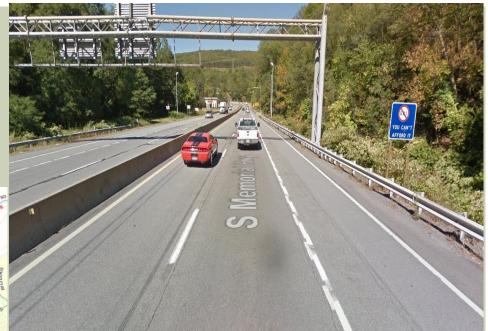

# LACKAWANNA MPO

Project ID: 102562 Project Title: Fed Aid Paving SR 309 County: Luzerne County Municipalities: Courtdale Boro, Dallas Boro, Dallas Township, Kingston Township, Luzerne Borough Route: SR 309 Memorial Highway Improvement Type: Resurface Let Date: 12/6/2018

Federal Aid Paving on State Route 309, in various Municipalities, Luzerne County.