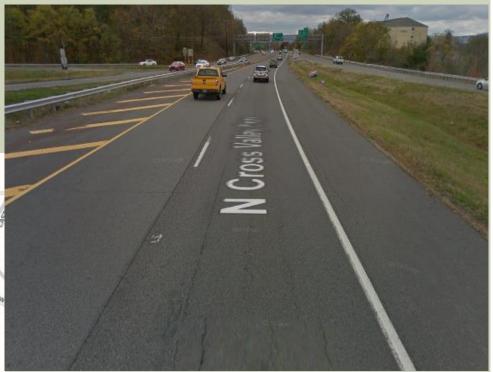

# LACKAWANNA MPO

Project ID: 84374 Project Title: SR 309 over Laurel Run Creek County: Luzerne County Municipality: Plains Township Route: SR 309 North Cross Valley Expressway Improvement Type: Bridge Rehabilitation Let Date: 12/13/2018

Bridge rehabilitation on State Route 309 (North Cross Valley Expressway) over Laurel Run Creek in Plains Township, Luzerne County