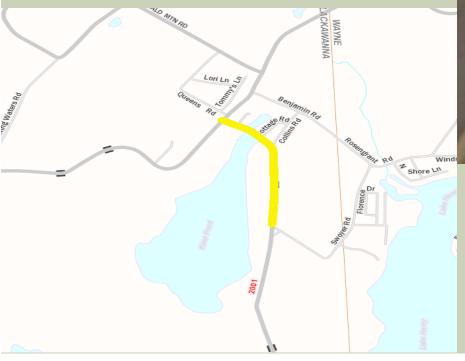

## LACKAWANNA MPO

Project ID: 67205 Project Title: SR 2001 over Outlet Kizer Pond County: Lackawanna Municipality: Jefferson Township Route: SR 2001 Maplewood Road Improvement Type: Replacement Let Date: 10/18/2018

Bridge replacement on State Route 2001 (Maplewood Road) over Outlet Kizer Pond in Jefferson Township, Lackawanna County.