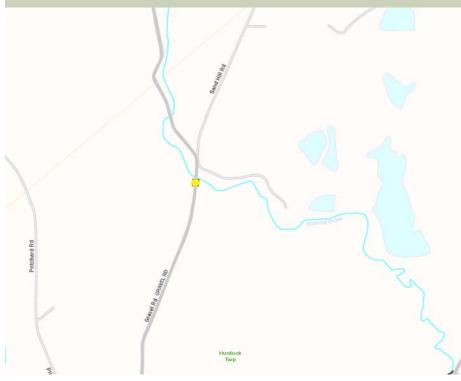

## LUZERNE MPO

Project ID: 89913 Project Title: SR 4025 over Roaring Brook County: Luzerne County Municipality: Hunlock Township Route: SR 4025 Gravel Road Improvement Type: Replacement Let Date: 11/1/2018

Bridge replacement on State Route 4025 (Gravel Road) over Roaring Brook in Hunlock Township, Luzerne County.