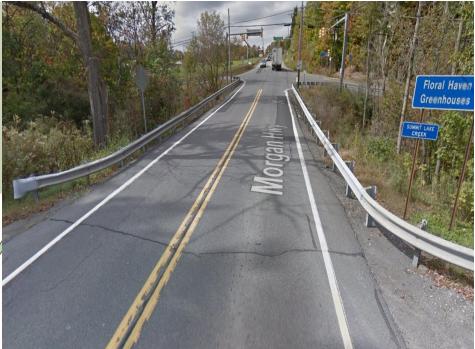

# LACKAWANNA MPO

Project ID: 8259 Project Title: Shady Lane Arch County: Lackawanna Municipality: South Abington Township Route: SR 307 Morgan Highway Improvement Type: Bridge Rehabilitation Let Date: 12/6/2018

Bridge rehabilitation on State Route 307 (Morgan Highway) at Shady Lane Road over Outlet of Summit Lake in South Abington Township, Lackawanna County.