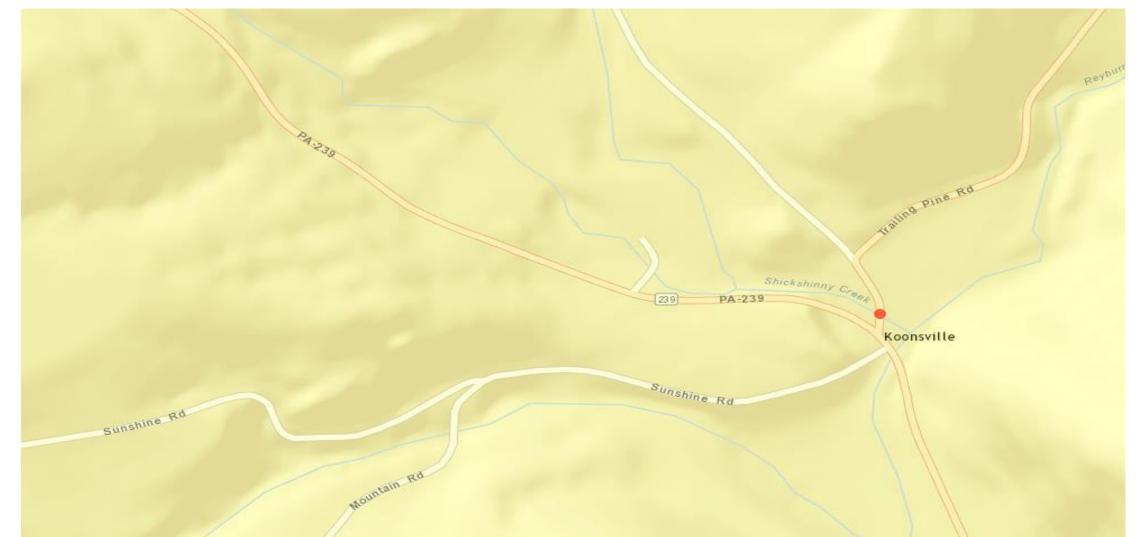

# MPMS 9026, SR 4007 (McKendree Road) Over Shickshinny Creek, Union Township, Bridge Replacement, Estimated Let 12/1/16