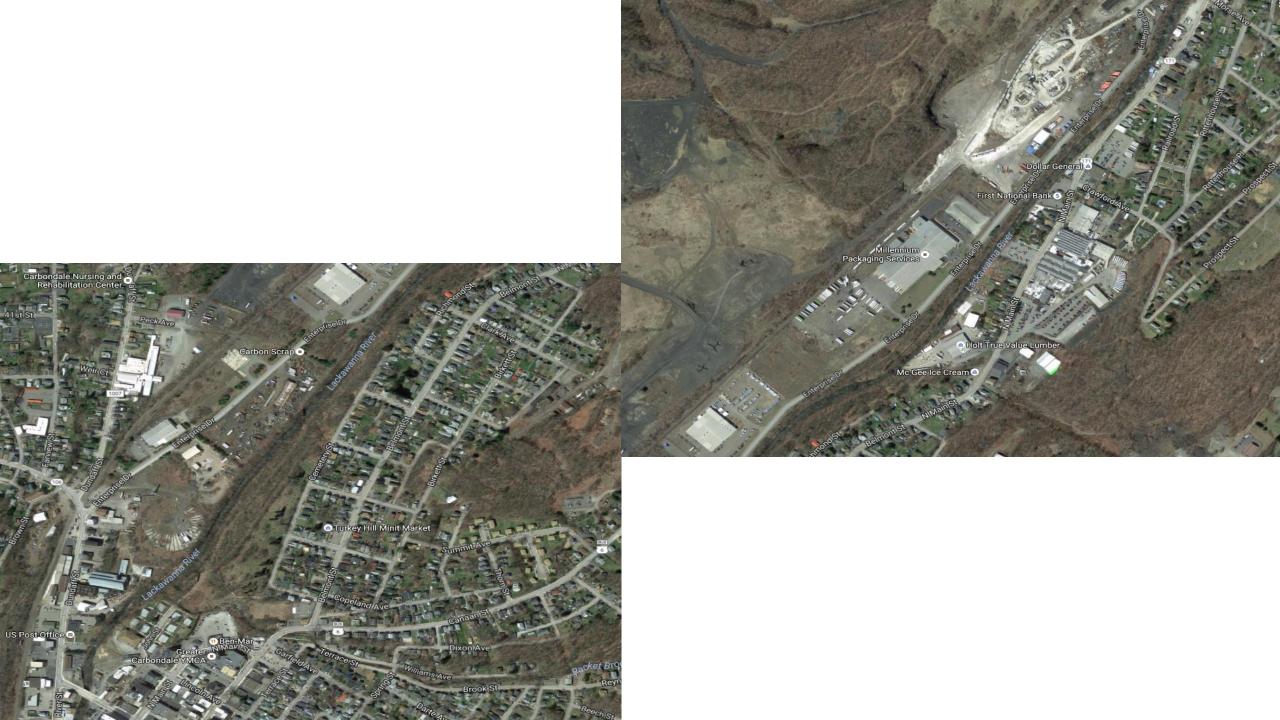

#### MPMS 102906, Carbondale Riverwalk, John Street to Morse Avenue along SR 171 (Main Street), Estimated Let 12/15/16