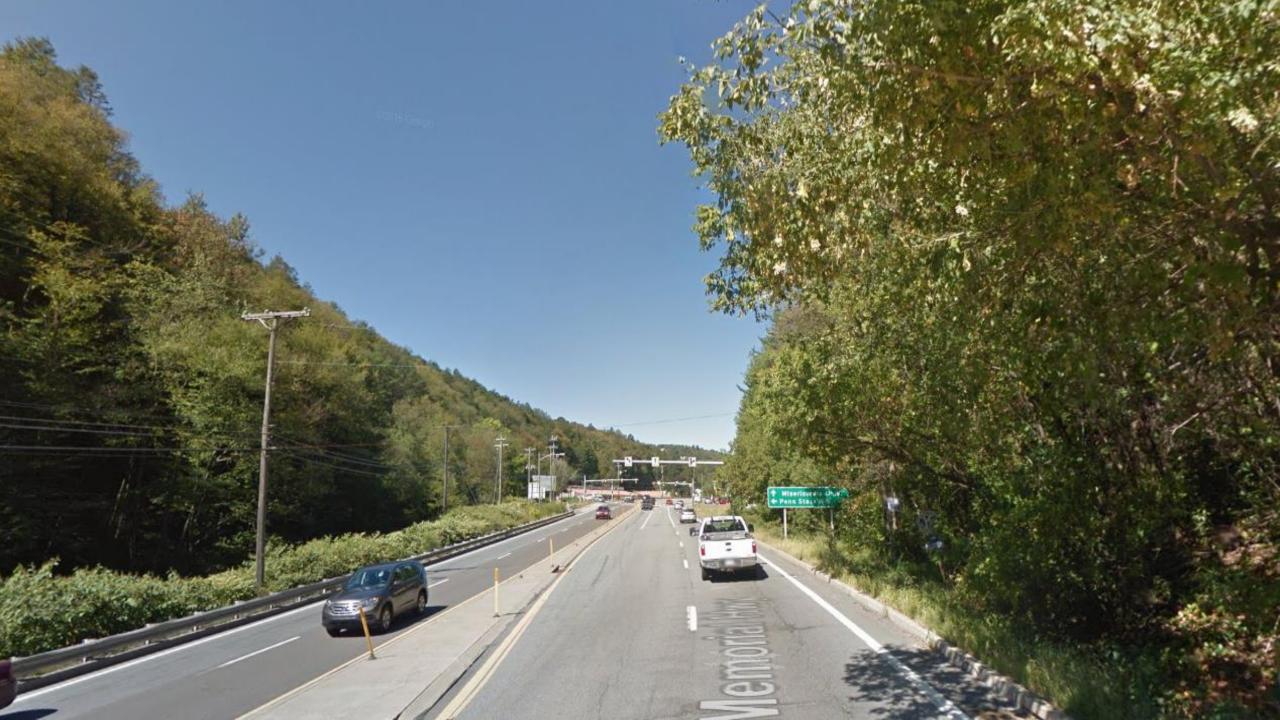

# MPMS 80754, SR 309 (Memorial Highway) Kingston Township, Slope Repair and Restoration, Estimated Let 10/20/16