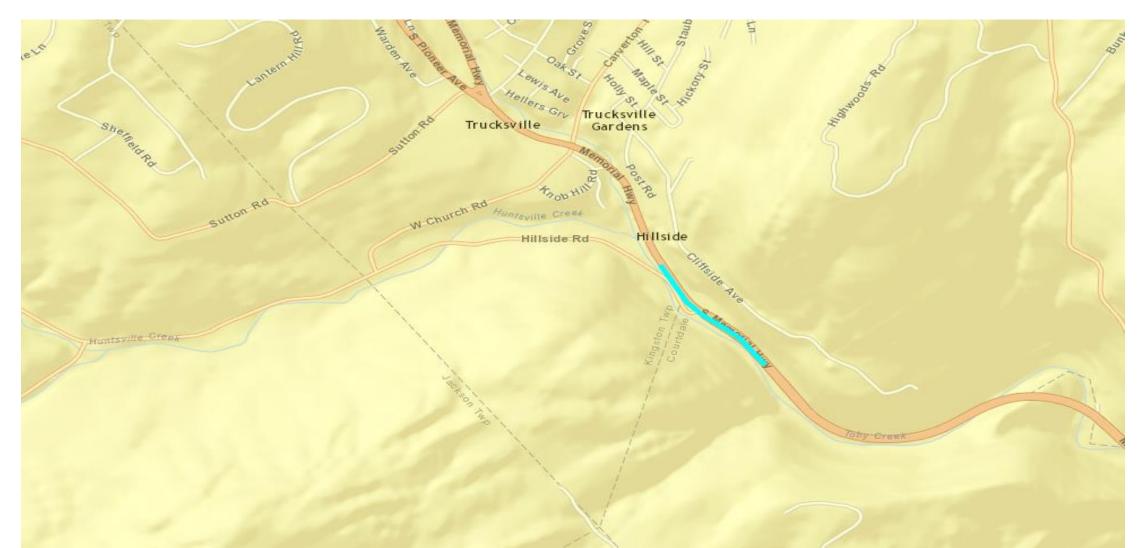

# MPMS 80754, SR 309 (Memorial Highway) Kingston Township, Slope Repair and Restoration, Estimated Let 10/20/16