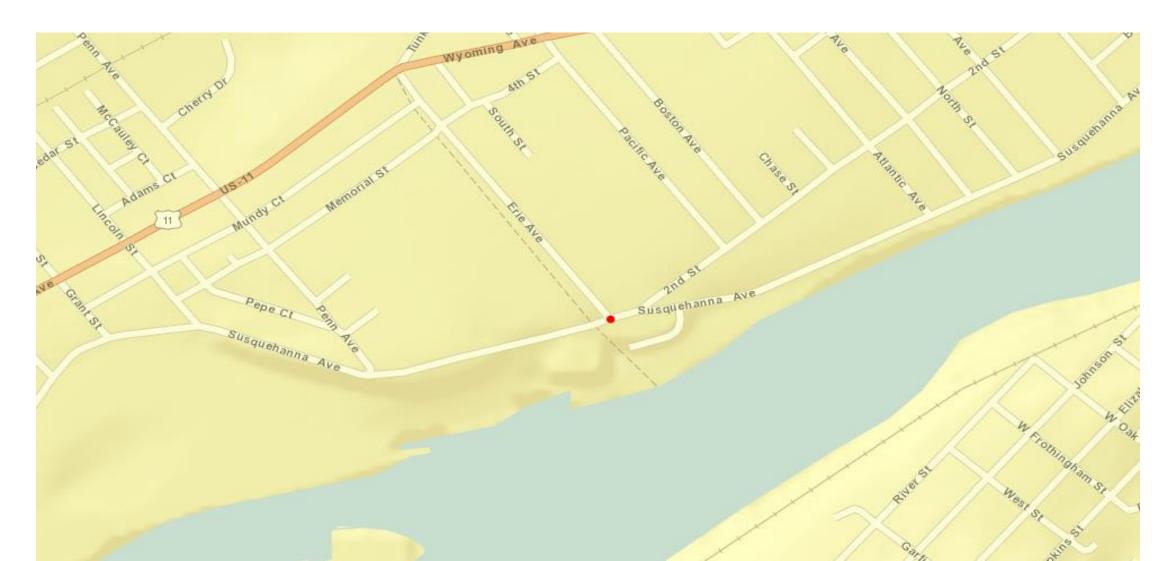

# Upcoming TIP Projects

**Technical Committee Meeting** 

October 5, 2016

MPMS 74749, Susquehanna Avenue, Erie Avenue, and Second Street, West Pittston, Streetscape Improvements, Paving, and Intersection Alignment, Actual Let 8/25/16