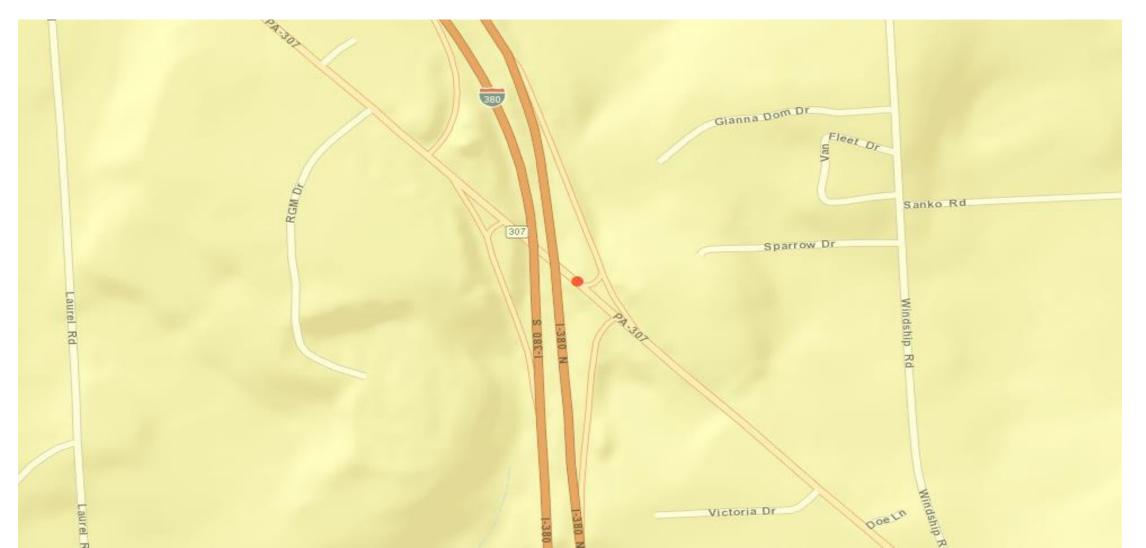

# MPMS 97839, SR 307 (Scranton Pocono Highway) @ I-380 Exit 20, Covington Township, Daleville Park and Ride, Estimated Let 12/1/16