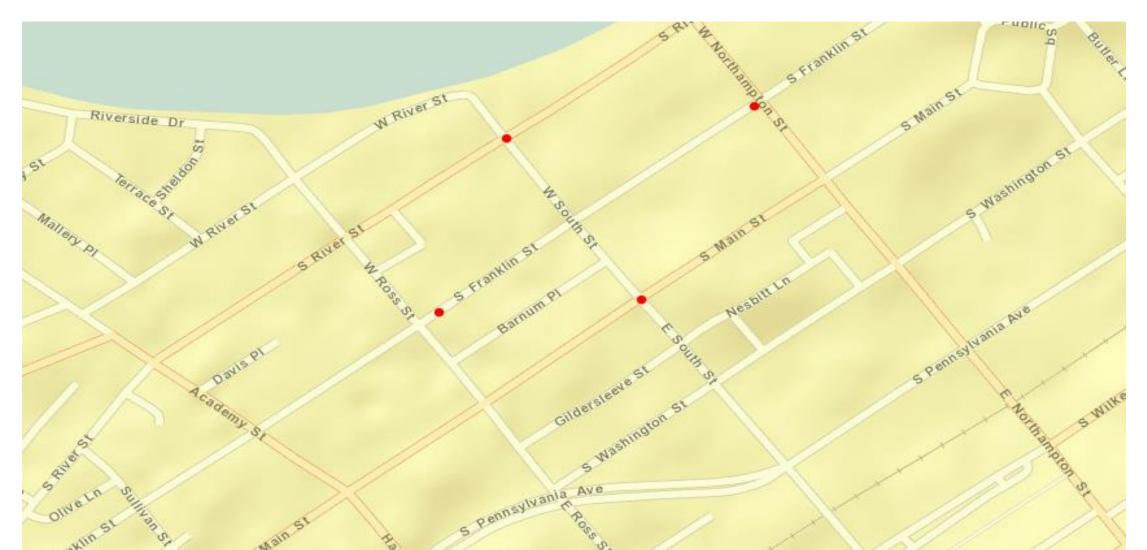

#### MPMS 104323, Wilkes University Streetscape Improvements, South Franklin and West South Streets, Actual Let 9/15/16

′er

Barne

Boscov's

Thai Thai

🥂 Letts Eat

Bart and Urby's

RC Thea Barre Mo