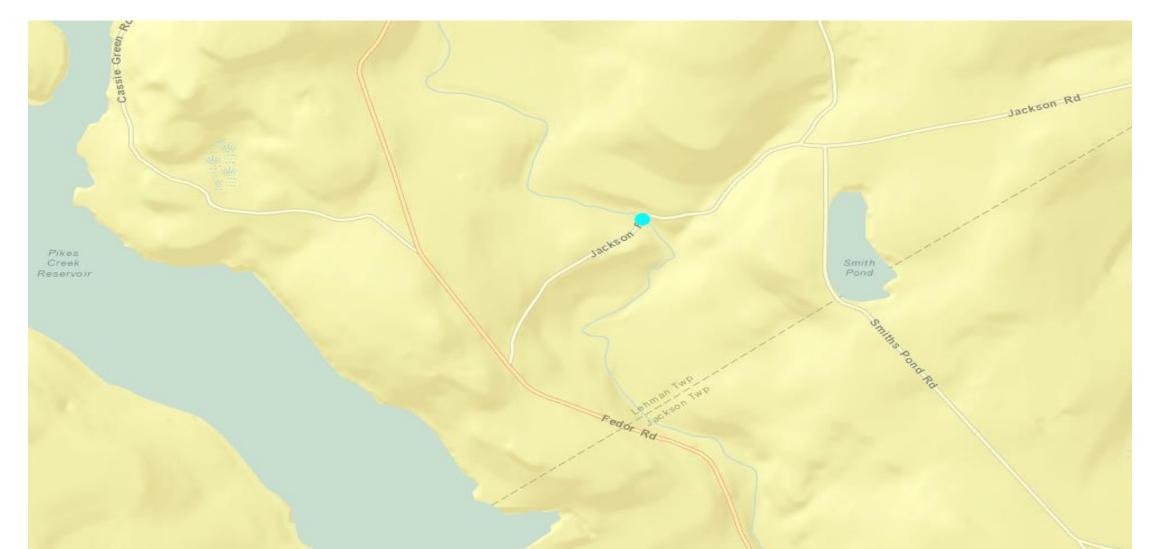

# MPMS 9085, SR 1061 (Jackson Road) Over Harvey's Creek, Lehman Township, Bridge Replacement, Estimated Let 12/1/16