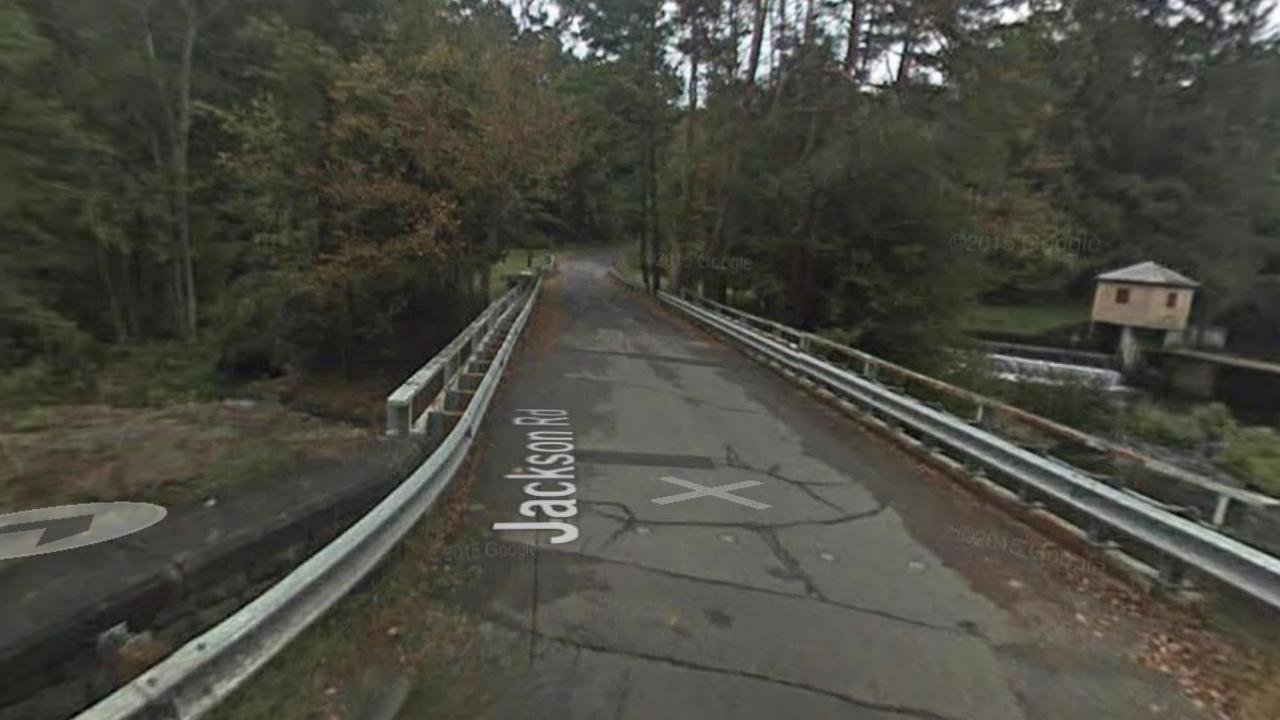

# MPMS 9085, SR 1061 (Jackson Road) Over Harvey's Creek, Lehman Township, Bridge Replacement, Estimated Let 12/1/16