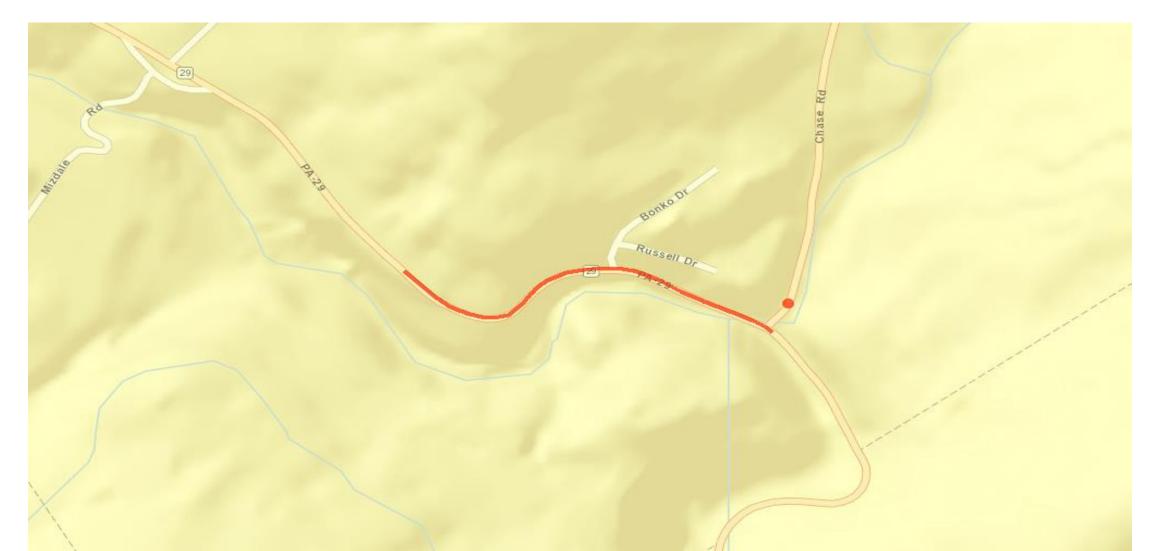

### MPMS 67299, SR 29 Over Harvey's Creek, Jackson Township, Bridge Rehabilitation, Actual Let 9/29/16

#### MPMS 96931, SR 1012 (Chase Road), Jackson Township, Slide Repair, Actual Let 9/29/16