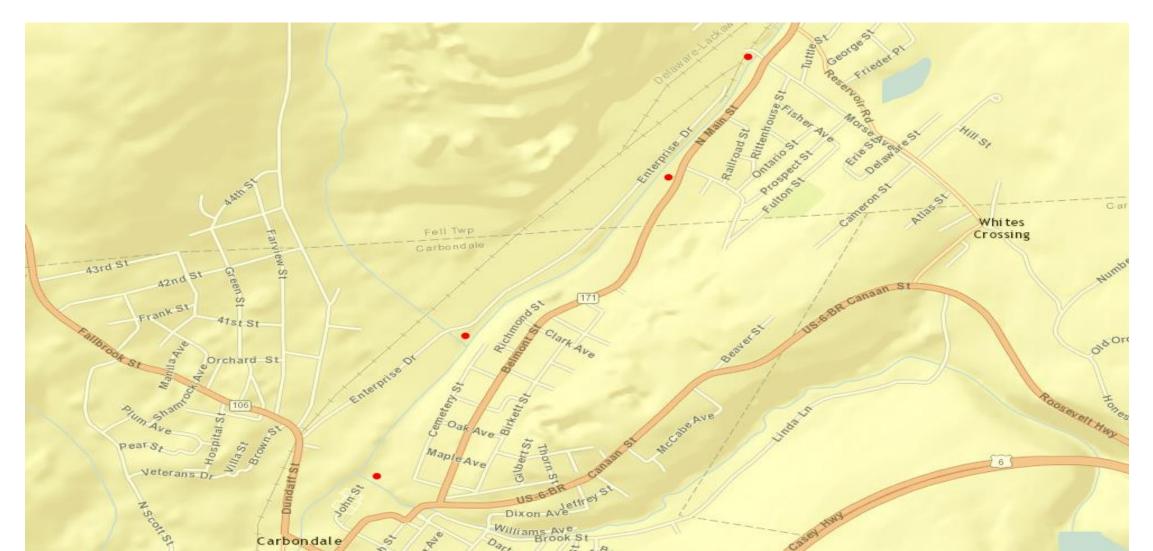

#### MPMS 102906, Carbondale Riverwalk, John Street to Morse Avenue along SR 171 (Main Street), Estimated Let 12/15/16