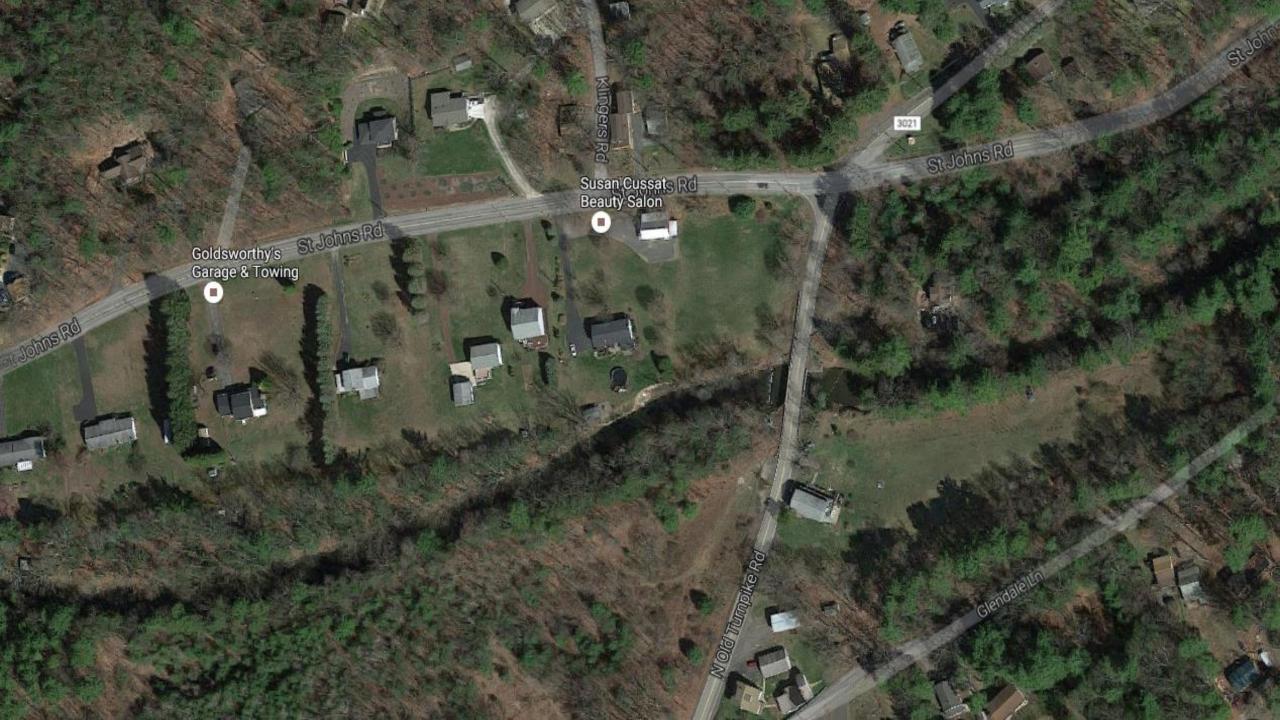

# MPMS 67344, SR 3021 (North Old Turnpike Road) Over Nescopeck Creek, Butler Township, Bridge Replacement, Estimated Let 11/3/16