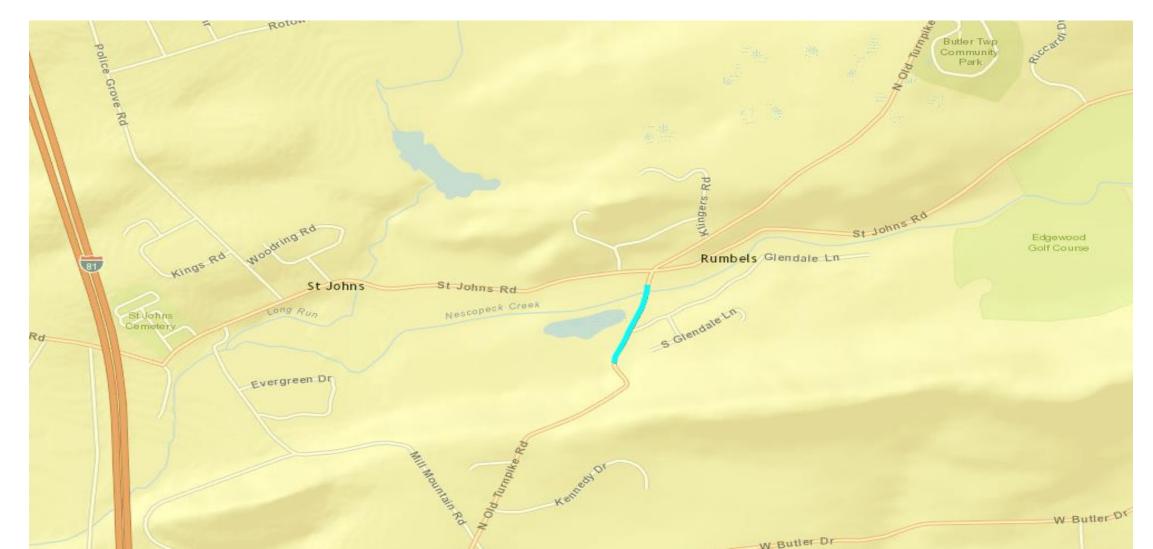

# MPMS 67344, SR 3021 (North Old Turnpike Road) Over Nescopeck Creek, Butler Township, Bridge Replacement, Estimated Let 11/3/16