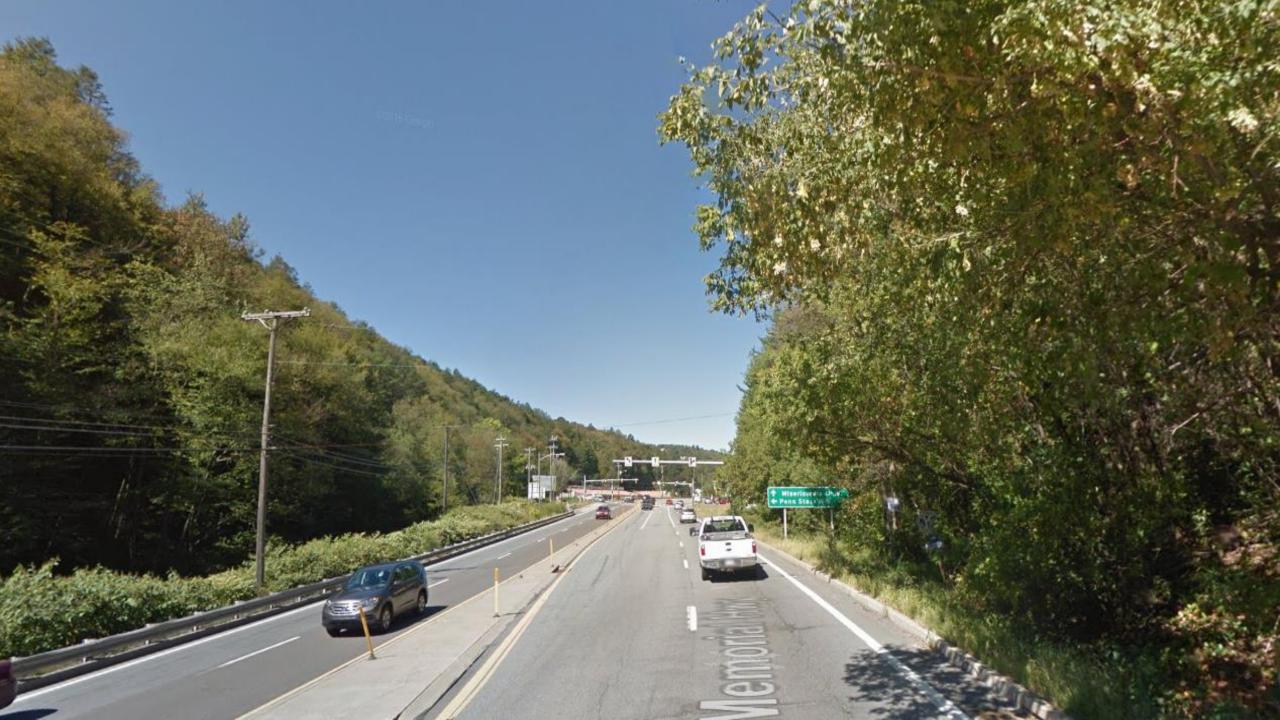

MPMS 96931, SR 1012 (Chase Road), Jackson Township, Slide Repair, Actual Let 9/29/16

MPMS 80754, SR 309 (Memorial Highway) Kingston Township, Slope Repair and Restoration, Estimated Let 10/20/16

MPMS 67344, SR 3021 (North Old Turnpike Road) Over Nescopeck Creek, Butler Township, Bridge Replacement, Estimated Let 11/3/16