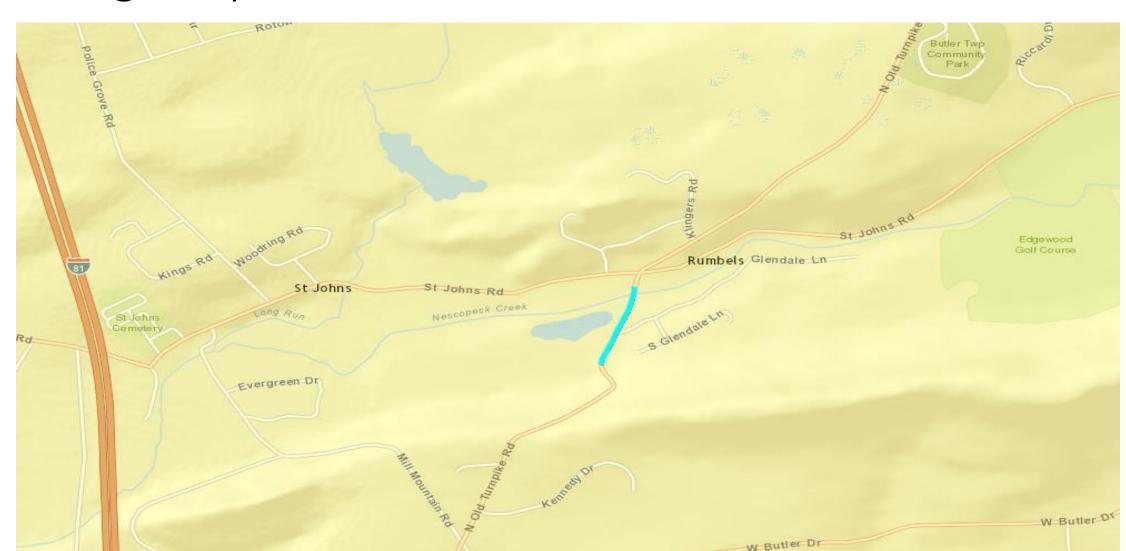

MPMS 96931, SR 1012 (Chase Road), Jackson Township, Slide Repair, Actual Let 9/29/16

MPMS 80754, SR 309 (Memorial Highway) Kingston Township, Slope Repair and Restoration, Estimated Let 10/20/16

MPMS 67344, SR 3021 (North Old Turnpike Road) Over Nescopeck Creek, Butler Township, Bridge Replacement, Estimated Let 11/3/16