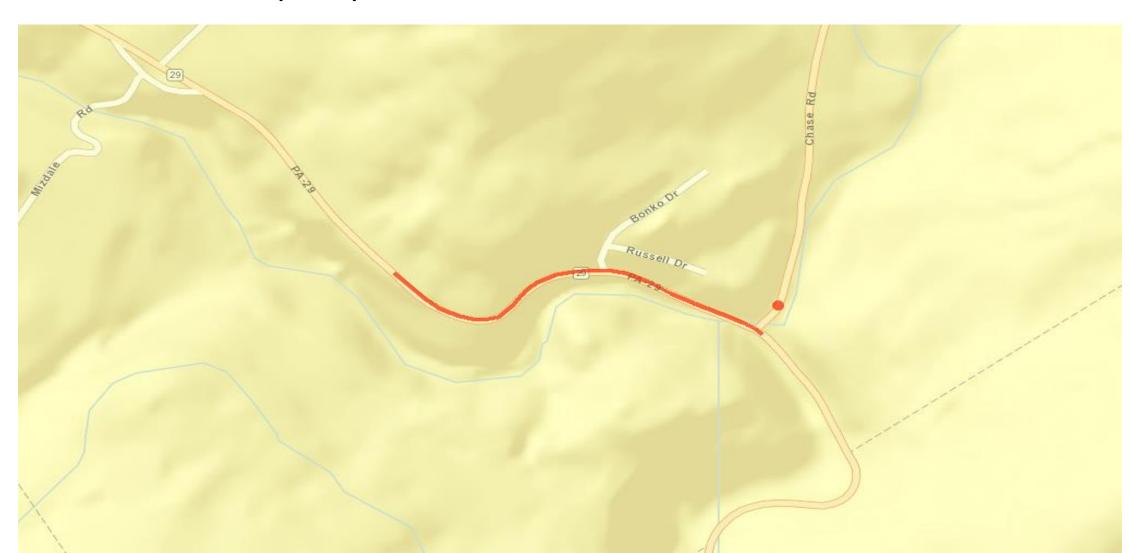

MPMS 96931, SR 1012 (Chase Road), Jackson Township, Slide Repair, Actual Let 9/29/16

MPMS 80754, SR 309 (Memorial Highway) Kingston Township, Slope Repair and Restoration, Estimated Let 10/20/16

MPMS 67344, SR 3021 (North Old Turnpike Road) Over Nescopeck Creek, Butler Township, Bridge Replacement, Estimated Let 11/3/16