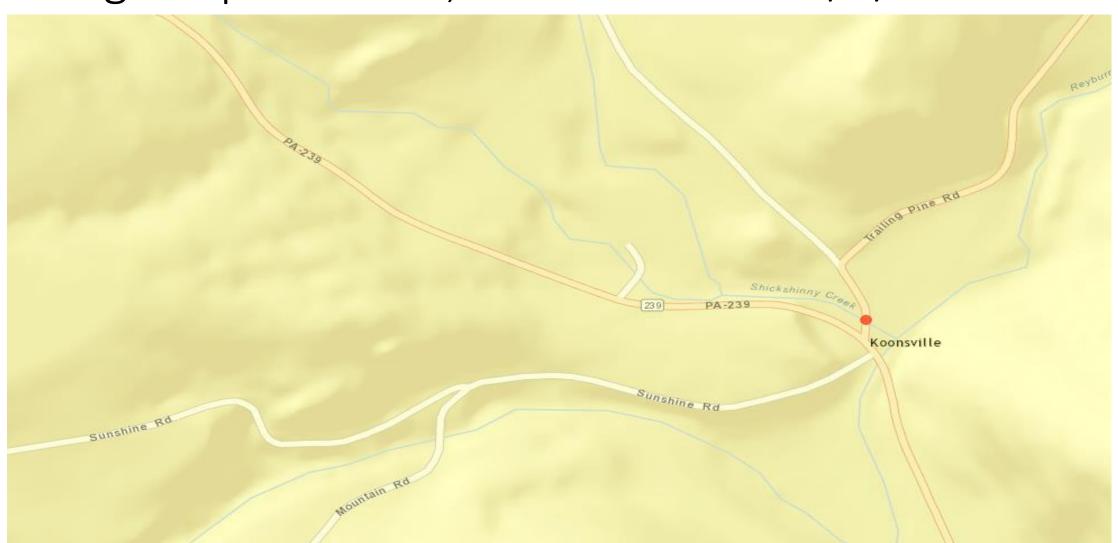

MPMS 9026, SR 4007 (McKendree Road) Over Shickshinny Creek, Union Township, Bridge Replacement, Estimated Let 12/1/16

MPMS 9085, SR 1061 (Jackson Road) Over Harvey's Creek, Lehman Township, Bridge Replacement, Estimated Let 12/1/16