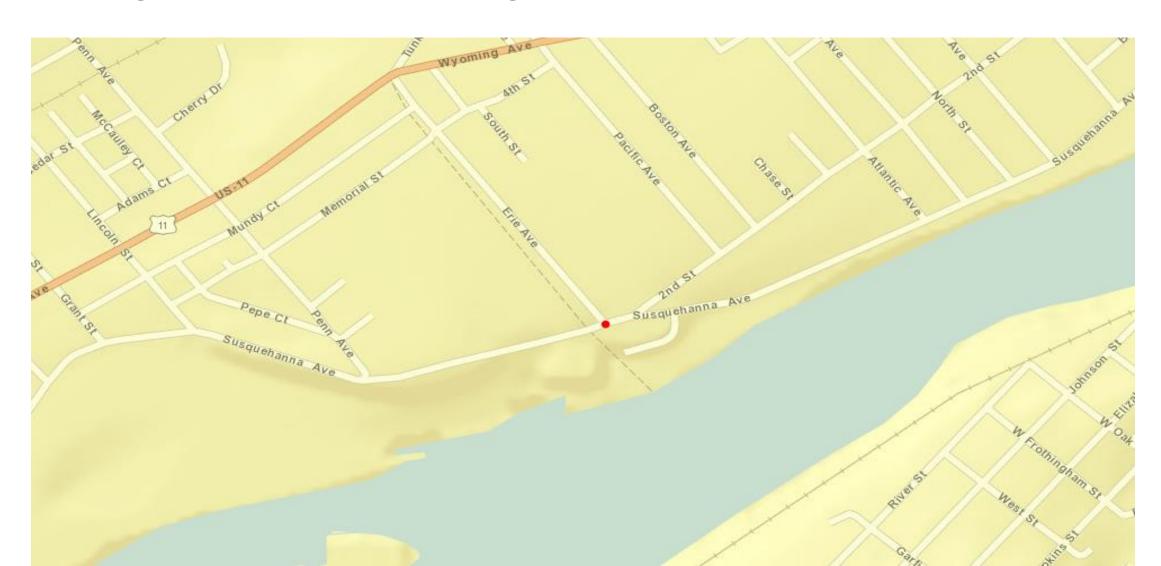

## LACKAWANNA MPO

Coordinating Committee Meeting Project Listings October 19, 2016 Lackawanna Luzerne MPO

MPMS 74749, Susquehanna Avenue, Erie Avenue, and Second Street, West Pittston, Streetscape Improvements, Paving, and Intersection Alignment, Actual Let 8/25/16