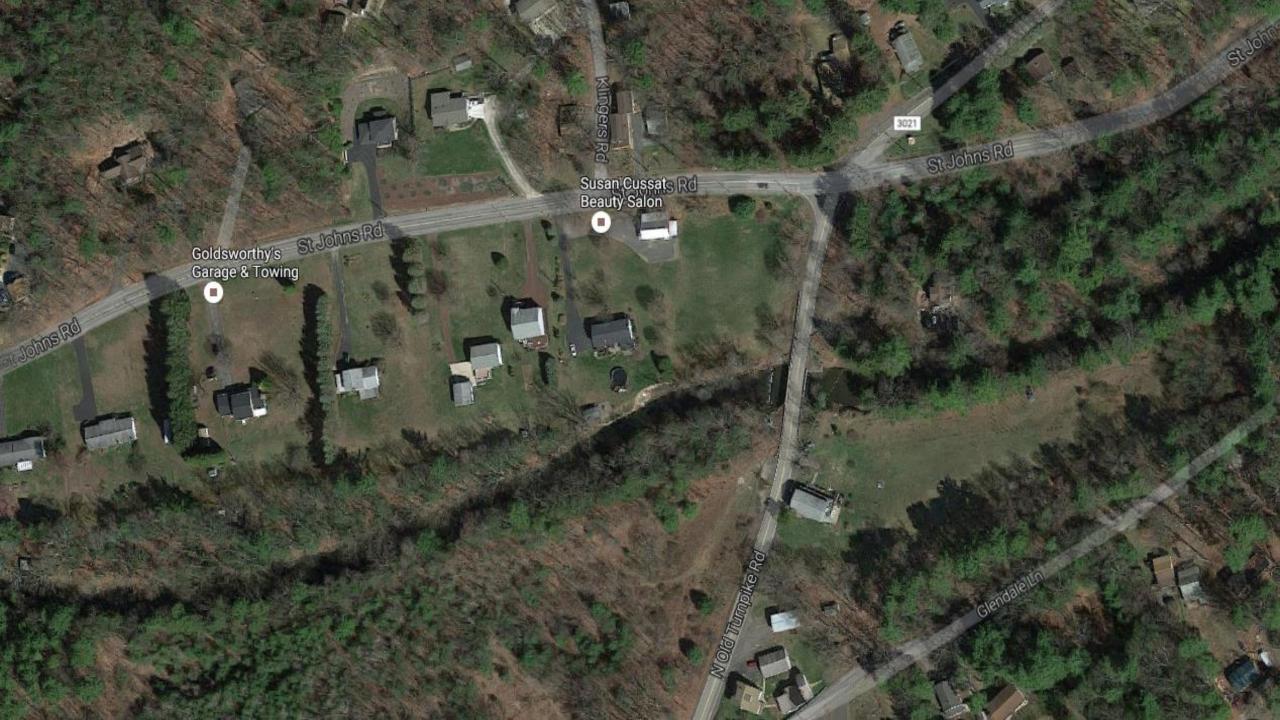

MPMS 96931, SR 1012 (Chase Road), Jackson Township, Slide Repair, Actual Let 9/29/16

MPMS 80754, SR 309 (Memorial Highway) Kingston Township, Slope Repair and Restoration, Estimated Let 10/20/16

MPMS 67344, SR 3021 (North Old Turnpike Road) Over Nescopeck Creek, Butler Township, Bridge Replacement, Estimated Let 11/3/16