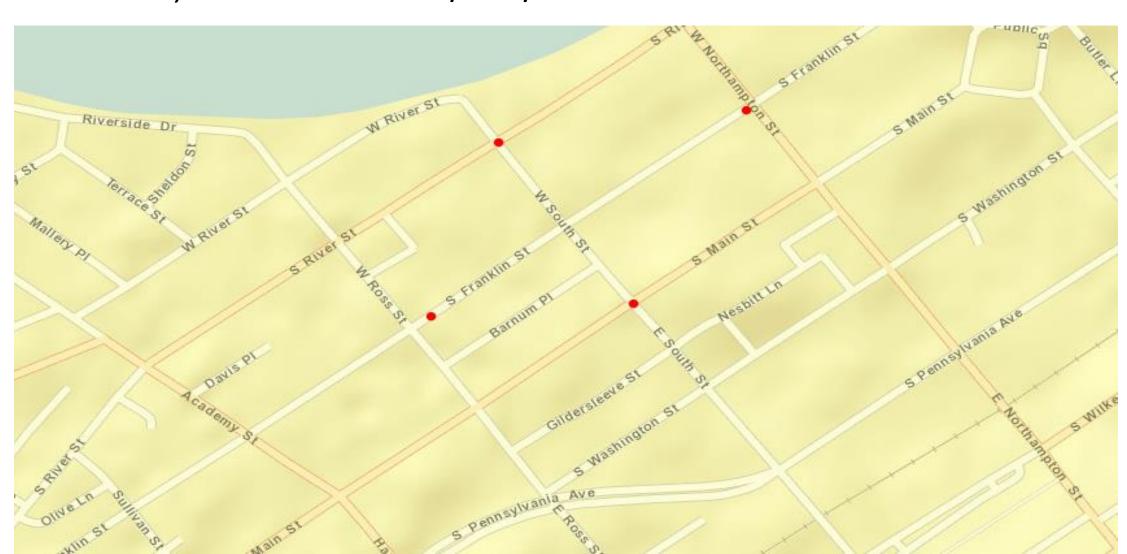

MPMS 104323, Wilkes University Streetscape Improvements, South Franklin and West South Streets, Actual Let 9/15/16

MPMS 67299, SR 29 Over Harvey's Creek, Jackson Township, Bridge Rehabilitation, Actual Let 9/29/16