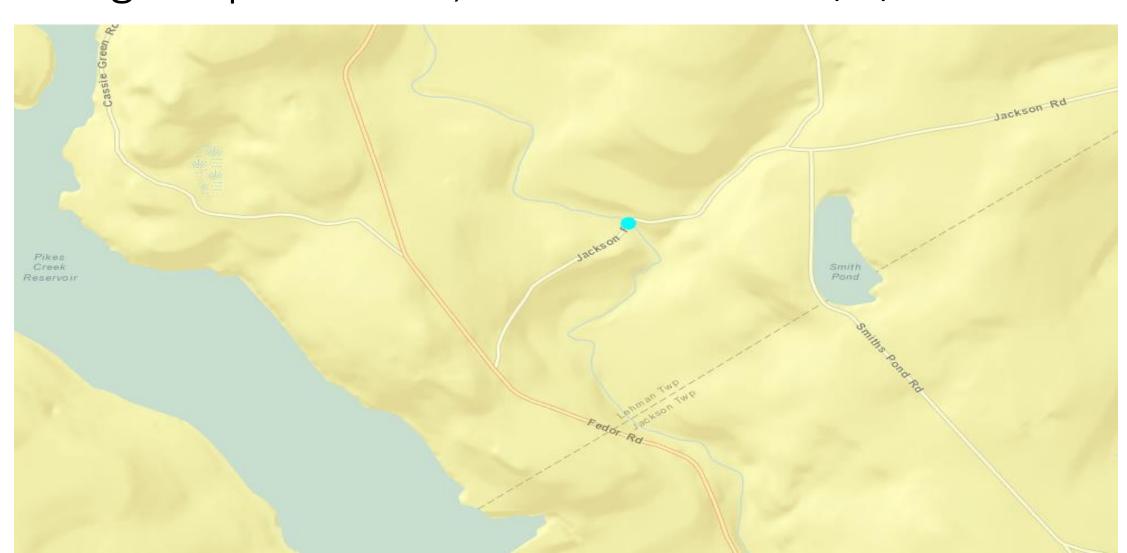

MPMS 9026, SR 4007 (McKendree Road) Over Shickshinny Creek, Union Township, Bridge Replacement, Estimated Let 12/1/16

MPMS 9085, SR 1061 (Jackson Road) Over Harvey's Creek, Lehman Township, Bridge Replacement, Estimated Let 12/1/16