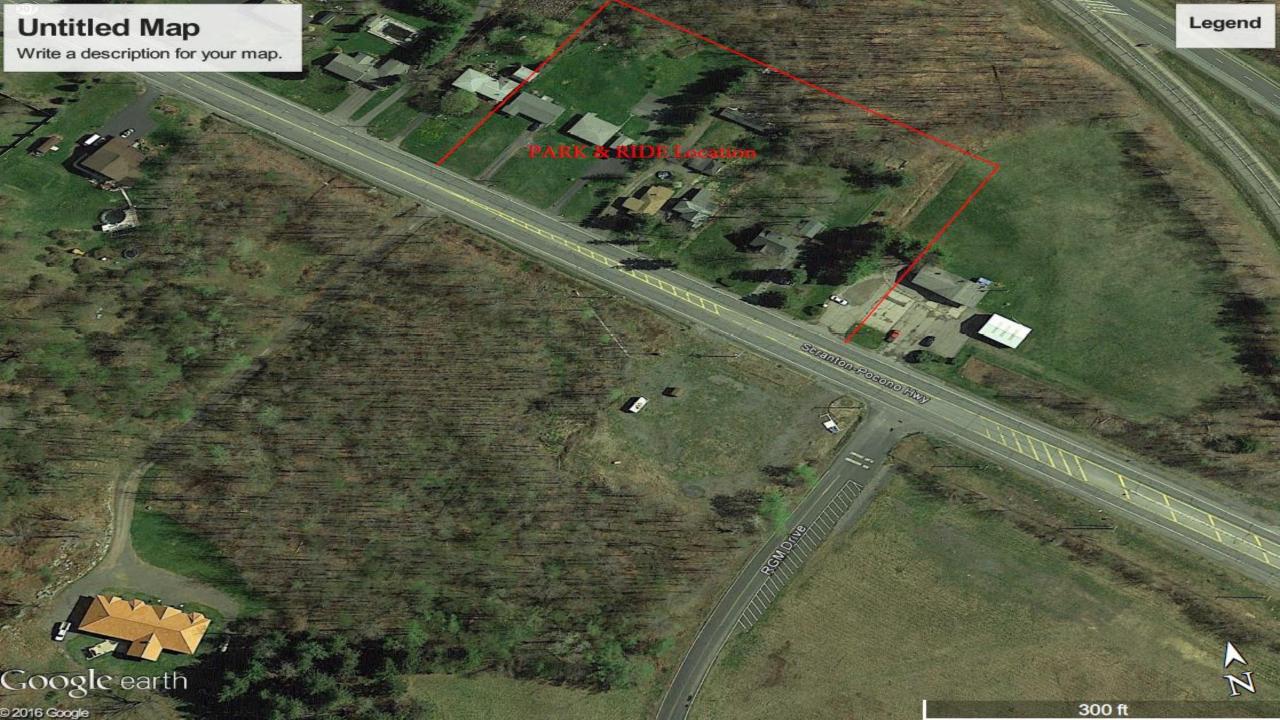

MPMS 97839, SR 307 (Scranton Pocono Highway) @ I-380 Exit 20, Covington Township, Daleville Park and Ride, Estimated Let 12/1/16

MPMS 102906, Carbondale Riverwalk, John Street to Morse Avenue along SR 171 (Main Street), Estimated Let 12/15/16