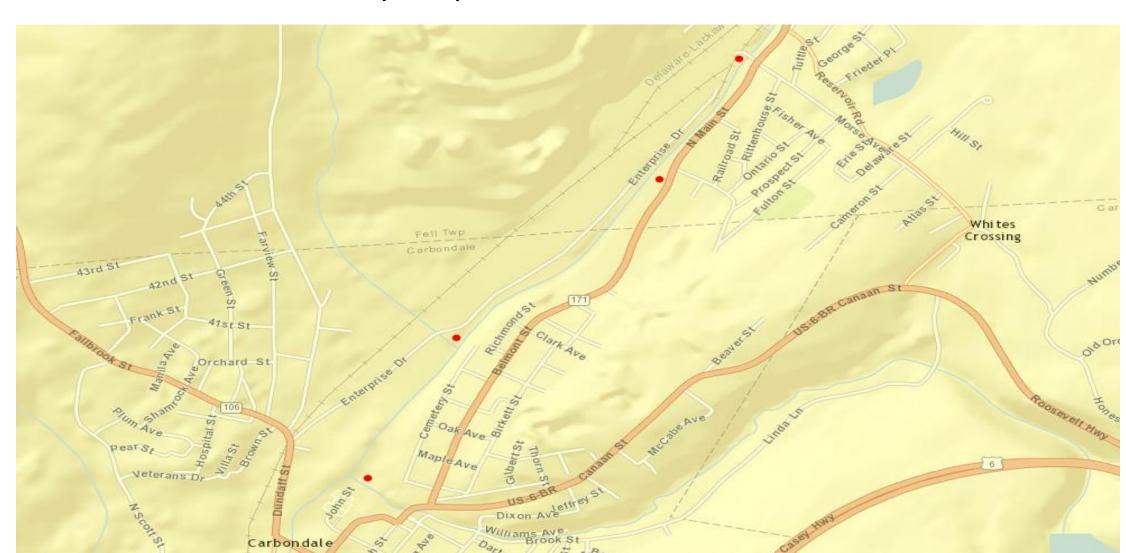

MPMS 97839, SR 307 (Scranton Pocono Highway) @ I-380 Exit 20, Covington Township, Daleville Park and Ride, Estimated Let 12/1/16

MPMS 102906, Carbondale Riverwalk, John Street to Morse Avenue along SR 171 (Main Street), Estimated Let 12/15/16