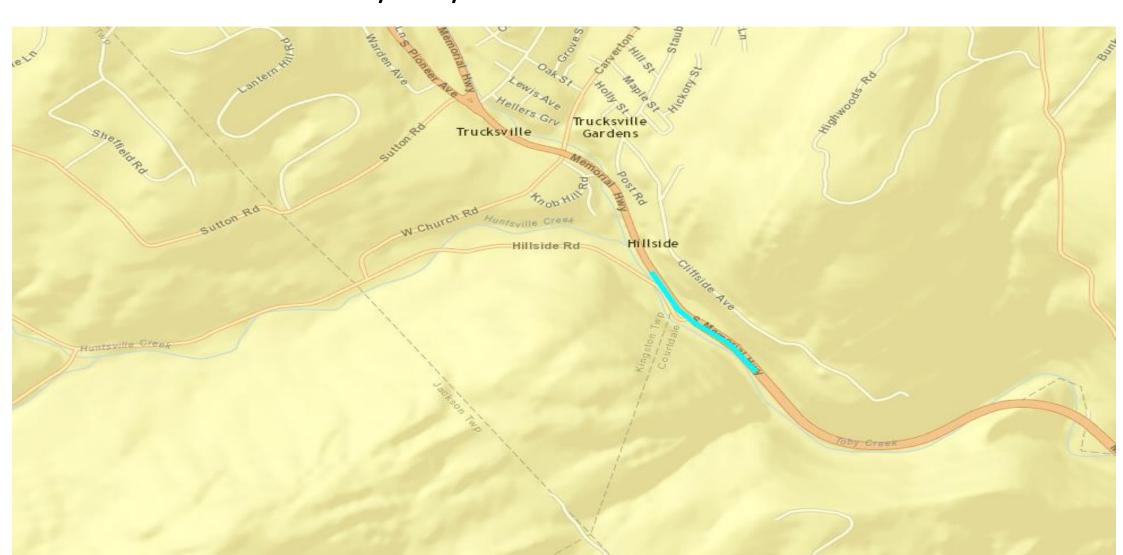

MPMS 96931, SR 1012 (Chase Road), Jackson Township, Slide Repair, Actual Let 9/29/16

MPMS 80754, SR 309 (Memorial Highway) Kingston Township, Slope Repair and Restoration, Estimated Let 10/20/16

MPMS 67344, SR 3021 (North Old Turnpike Road) Over Nescopeck Creek, Butler Township, Bridge Replacement, Estimated Let 11/3/16