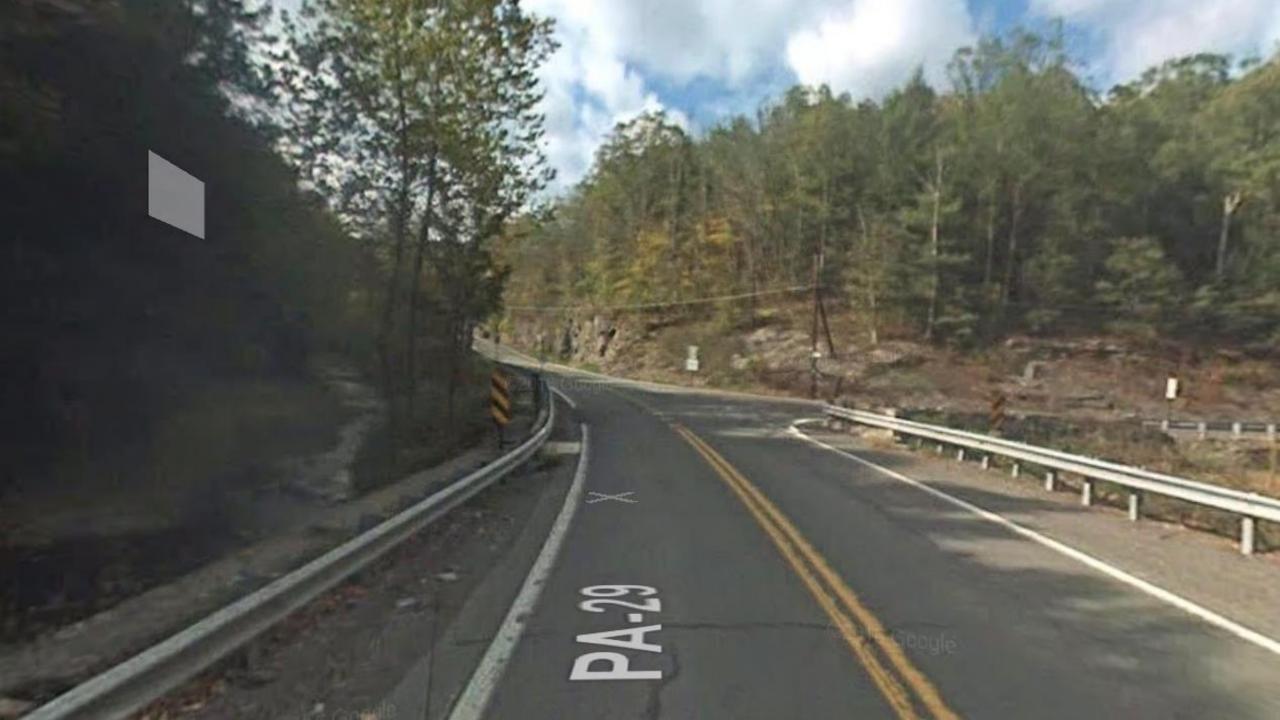

MPMS 96931, SR 1012 (Chase Road), Jackson Township, Slide Repair, Actual Let 9/29/16

MPMS 80754, SR 309 (Memorial Highway) Kingston Township, Slope Repair and Restoration, Estimated Let 10/20/16

MPMS 67344, SR 3021 (North Old Turnpike Road) Over Nescopeck Creek, Butler Township, Bridge Replacement, Estimated Let 11/3/16