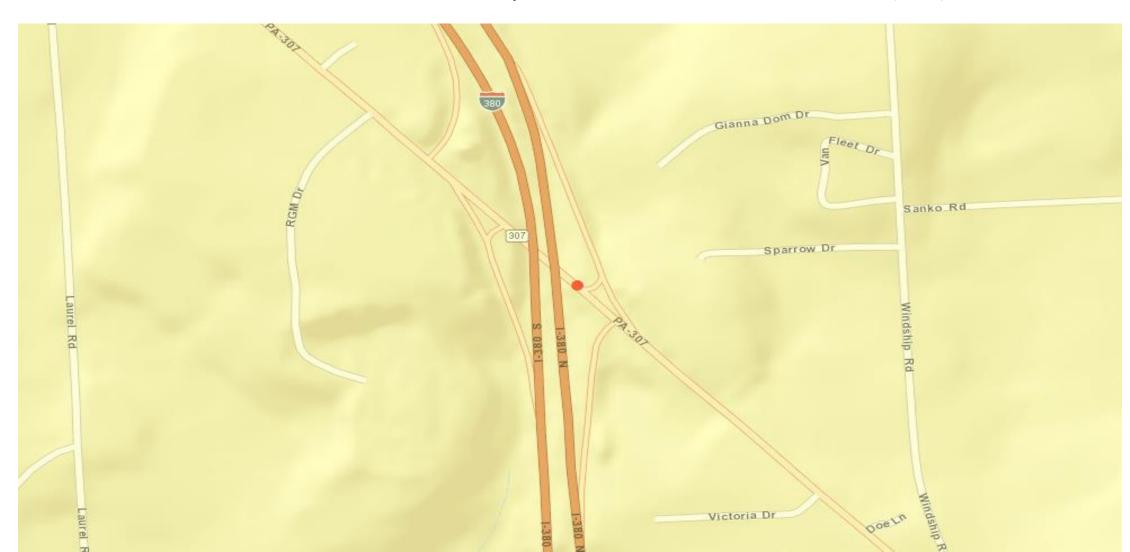

MPMS 97839, SR 307 (Scranton Pocono Highway) @ I-380 Exit 20, Covington Township, Daleville Park and Ride, Estimated Let 12/1/16

MPMS 102906, Carbondale Riverwalk, John Street to Morse Avenue along SR 171 (Main Street), Estimated Let 12/15/16