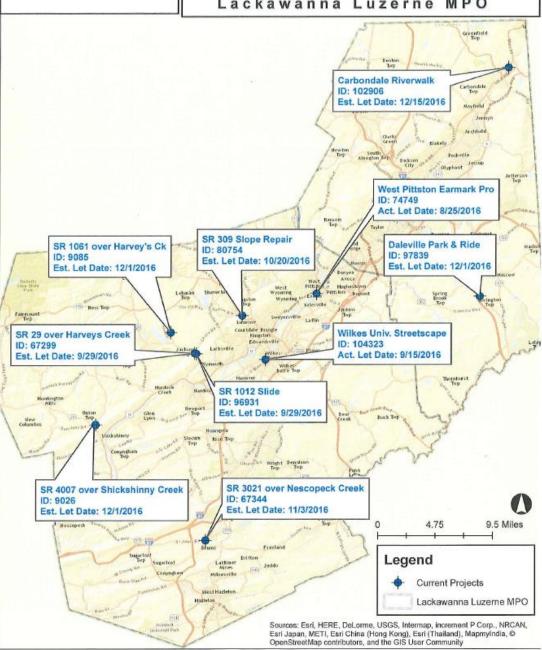

## LACKAWANNA MPO

Coordinating Committee Meeting Project Listings October 19, 2016 Lackawanna Luzerne MPO

MPMS 74749, Susquehanna Avenue, Erie Avenue, and Second Street, West Pittston, Streetscape Improvements, Paving, and Intersection Alignment, Actual Let 8/25/16

MPMS 104323, Wilkes University Streetscape Improvements, South Franklin and West South Streets, Actual Let 9/15/16

MPMS 67299, SR 29 Over Harvey's Creek, Jackson Township, Bridge Rehabilitation, Actual Let 9/29/16

MPMS 96931, SR 1012 (Chase Road), Jackson Township, Slide Repair, Actual Let 9/29/16

MPMS 80754, SR 309 (Memorial Highway) Kingston Township, Slope Repair and Restoration, Estimated Let 10/20/16

MPMS 67344, SR 3021 (North Old Turnpike Road) Over Nescopeck Creek, Butler Township, Bridge Replacement, Estimated Let 11/3/16

MPMS 9026, SR 4007 (McKendree Road) Over Shickshinny Creek, Union Township, Bridge Replacement, Estimated Let 12/1/16

MPMS 9085, SR 1061 (Jackson Road) Over Harvey's Creek, Lehman Township, Bridge Replacement, Estimated Let 12/1/16

MPMS 97839, SR 307 (Scranton Pocono Highway) @ I-380 Exit 20, Covington Township, Daleville Park and Ride, Estimated Let 12/1/16

MPMS 102906, Carbondale Riverwalk, John Street to Morse Avenue along SR 171 (Main Street), Estimated Let 12/15/16