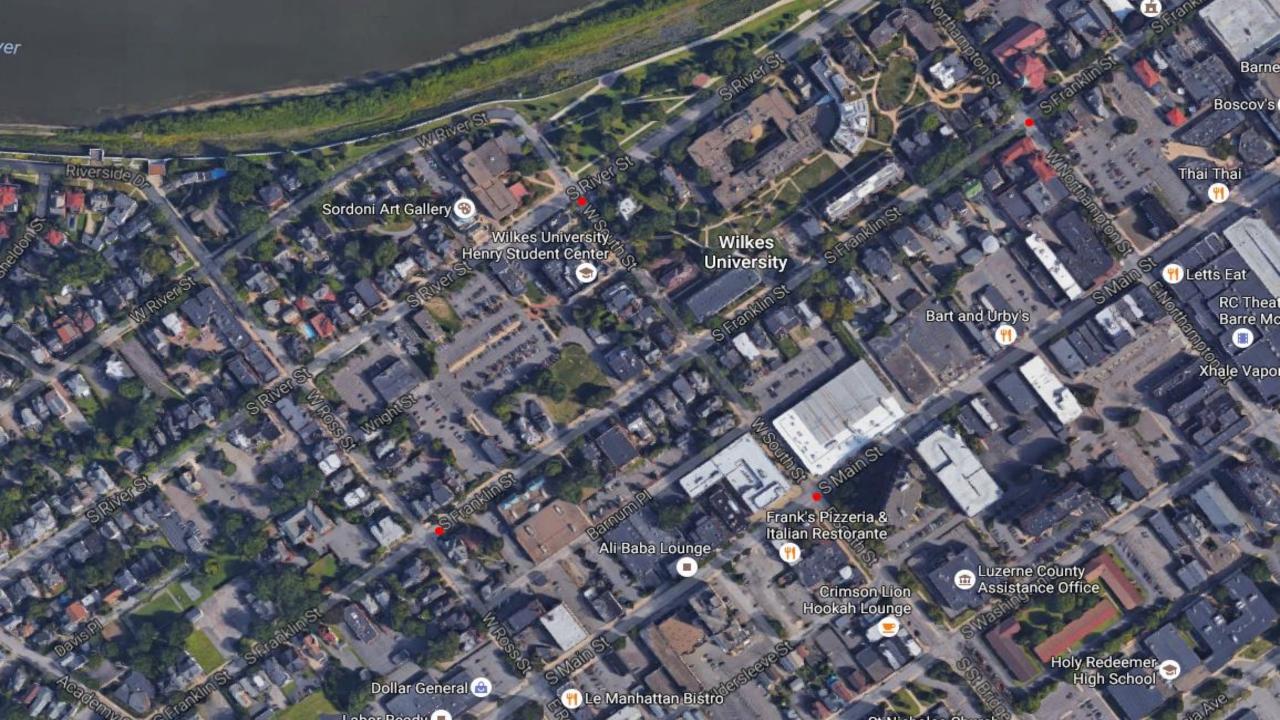

MPMS 104323, Wilkes University Streetscape Improvements, South Franklin and West South Streets, Actual Let 9/15/16

MPMS 67299, SR 29 Over Harvey's Creek, Jackson Township, Bridge Rehabilitation, Actual Let 9/29/16